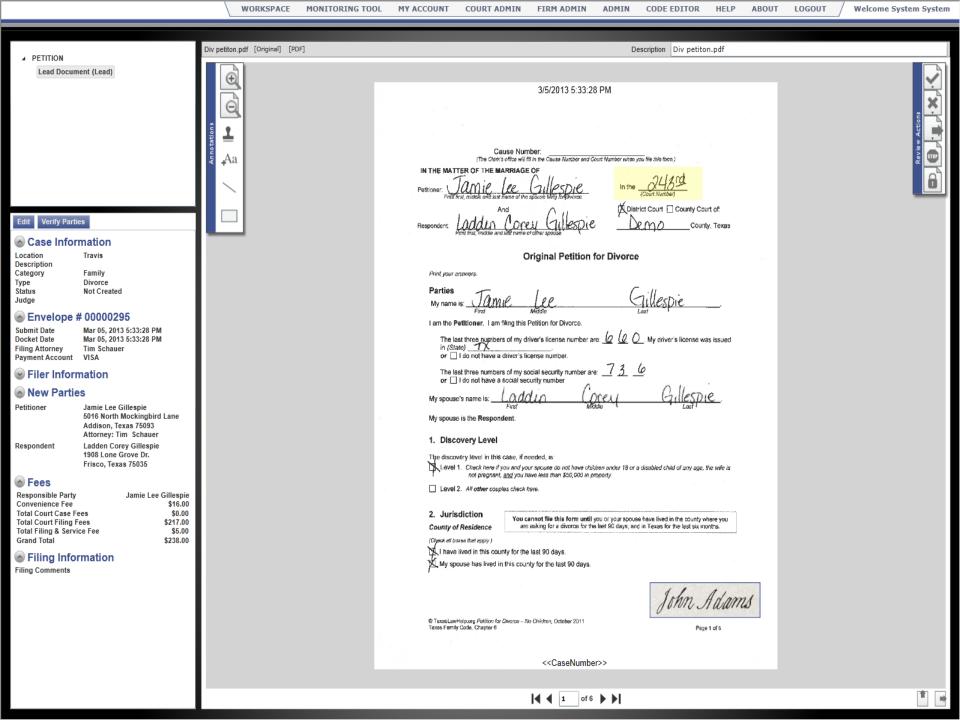

## Filing Mechanics

Demo

### Odyssey eFileCA Filing Portal

# Odyssey eFileCA Filing Portal

- Modern web browser support
- Single screen data entry
- Copy and paste functionality
- Sorting and filtering
- Keyboard shortcut navigation
- Phone and tablet support
- · Free training with CLE credit