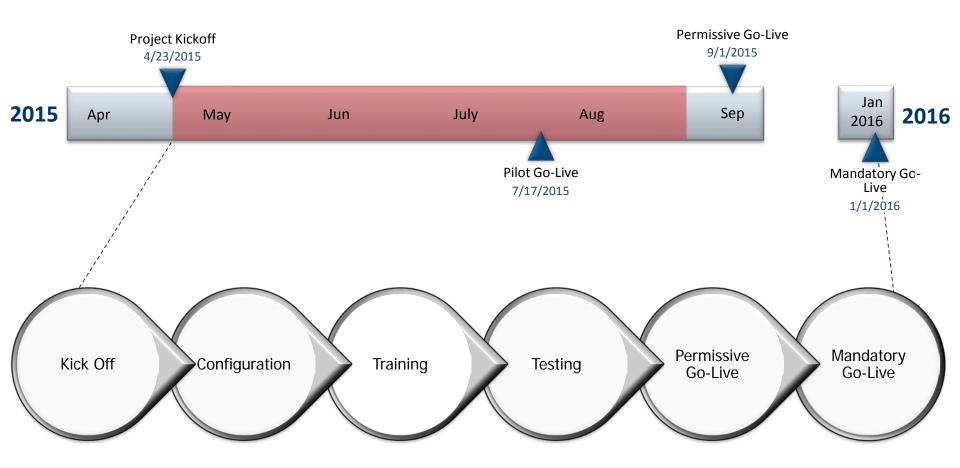

odern web browser support
- Single screen data entry
- Copy and paste functionality
- Sorting and filtering
- Keyboard shortcut navigation
- Phone and tablet support
- · Free training with CLE credit



Click here for training!



### **Support Information**



Phone

1.800.297.5377

Call the number above to speak with a Trained Support Specialist

> Hours: Monday - Friday, 5am – 7pm PST



Chat

Click the "chat" icon above to speak with a Trained Support Specialist

> Hours: Monday - Friday, 5am – 7pm PST

Powered by Tyler Technologies © 2015 Tyler Technologies, Inc. All Rights Reserved.



Email

Click on the "email" icon above to email a Trained Support Specialist

Available 24/7\*

\*Responses are normally received within 24 hours



# Santa Barbara Superior Court Transition Timeline





### Next Steps



- Review statewide rules and procedures
- 2. Exercise the system to become better acquainted



### eFileCA Overview

Filing Mechanics

Demo



eFileCA Overview

Filing Mechanics

Demo





**Frequently Asked Questions** 

http://content.tylerhost.net/docs/CA/OFSFrequentllyAskedQuestions.pdf







#### **EFSP Certification Process**