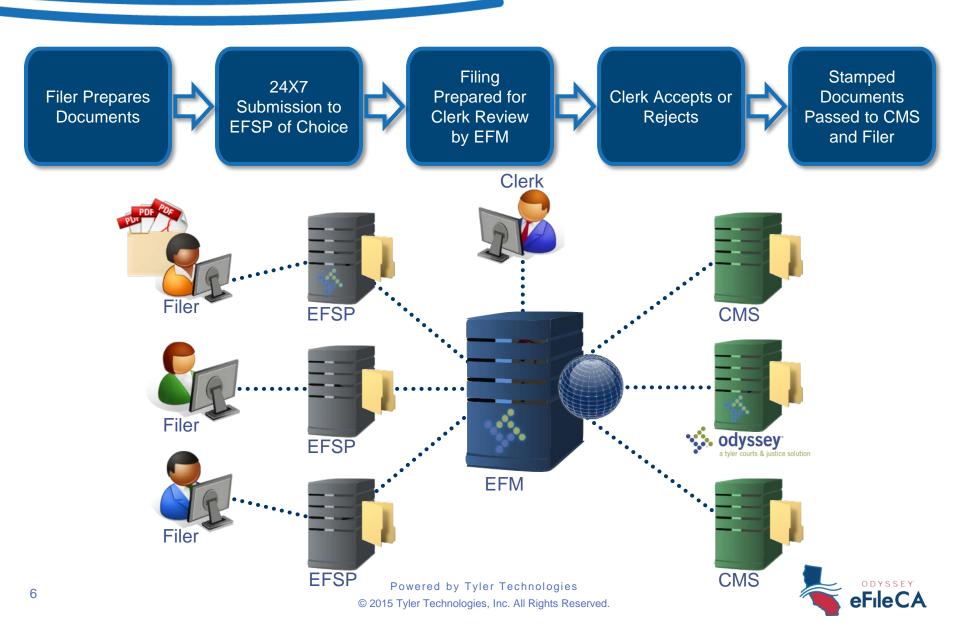

### Example E-Filing Process

# Prerequisite Setup

- EFSP Registration
- Payment Account Setup

Case Information

- Location
- Category
- Type
- Attorney
- Payment Account

2

**Parties** 

- Required Parties
- Contact Information
- Additional Parties

3

Filings

- Filing Codes
- Upload Documents

4

E-Service

 Select Service Contacts

Review

- Verify Location
- Verify Data Entry