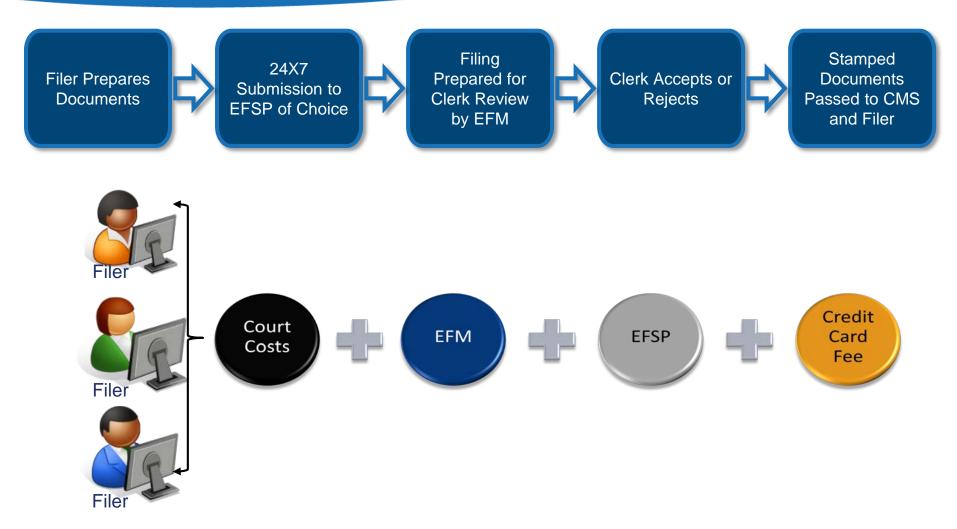

### Example E-Filing Process

# Prerequisite Setup

- EFSP Registration
- Payment Account Setup

Case Information

- Location
- Category
- Type
- Attorney
- Payment Account

2

**Parties** 

- Required Parties
- Contact Information
- Additional Parties

3

Filings

- Filing Codes
- Upload Documents

4

E-Service

 Select Service Contacts

Review

- Verify Location
- Verify Data Entry

### E-Filing Cost Model