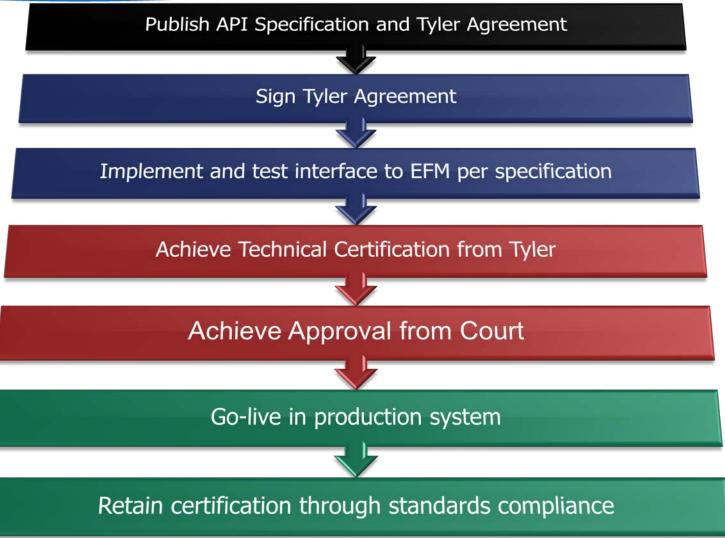

Monday - Friday, 5am – 7pm PST



Chat

Click the "chat" icon above to speak with a Trained Support Specialist

> Hours: Monday - Friday, 5am – 7pm PST

Powered by Tyler Technologies © 2015 Tyler Technologies, Inc. All Rights Reserved.



Email

Click on the "email" icon above to email a Trained Support Specialist

Available 24/7\*

\*Responses are normally received within 24 hours



# Santa Barbara Superior Court Transition Timeline





### Next Steps



- Review statewide rules and procedures
- 2. Exercise the system to become better acquainted



### eFileCA Overview

Filing Mechanics

Demo



eFileCA Overview

Filing Mechanics

Demo





**Frequently Asked Questions** 

http://content.tylerhost.net/docs/CA/OFSFrequentllyAskedQuestions.pdf







#### **EFSP Certification Process**