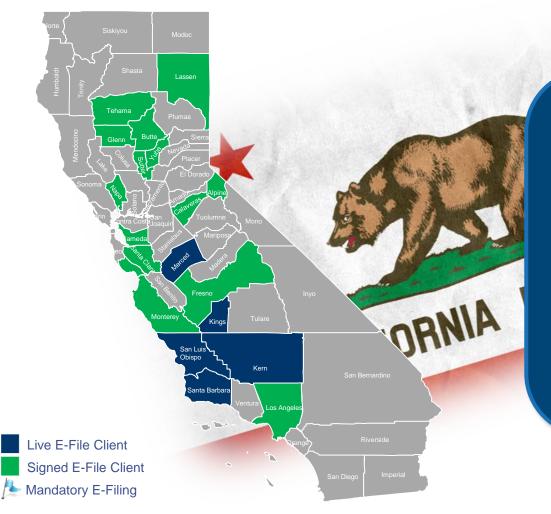

### CA E-Filing Today

#### **Summary:**

- Contracts in 20 counties for e-filing and e-service
- 5 courts live today; 1 court with an active engagement:
  - San Luis Obispo: Live
  - Kern: Live
  - Kings: Live
  - Merced: Live
  - Santa Barbara: Live
  - Fresno: Active, Live 8/31