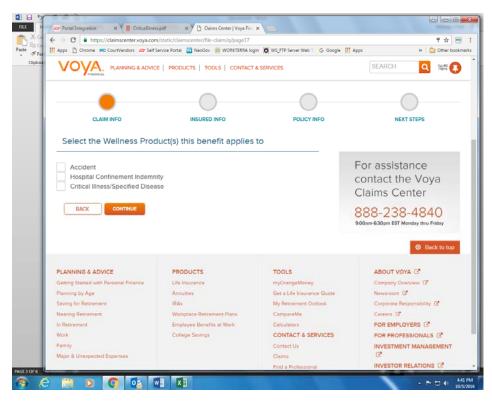

#### Go to Wellness Benefit

Check Accident (for Compass Accident) - or Critical Illness